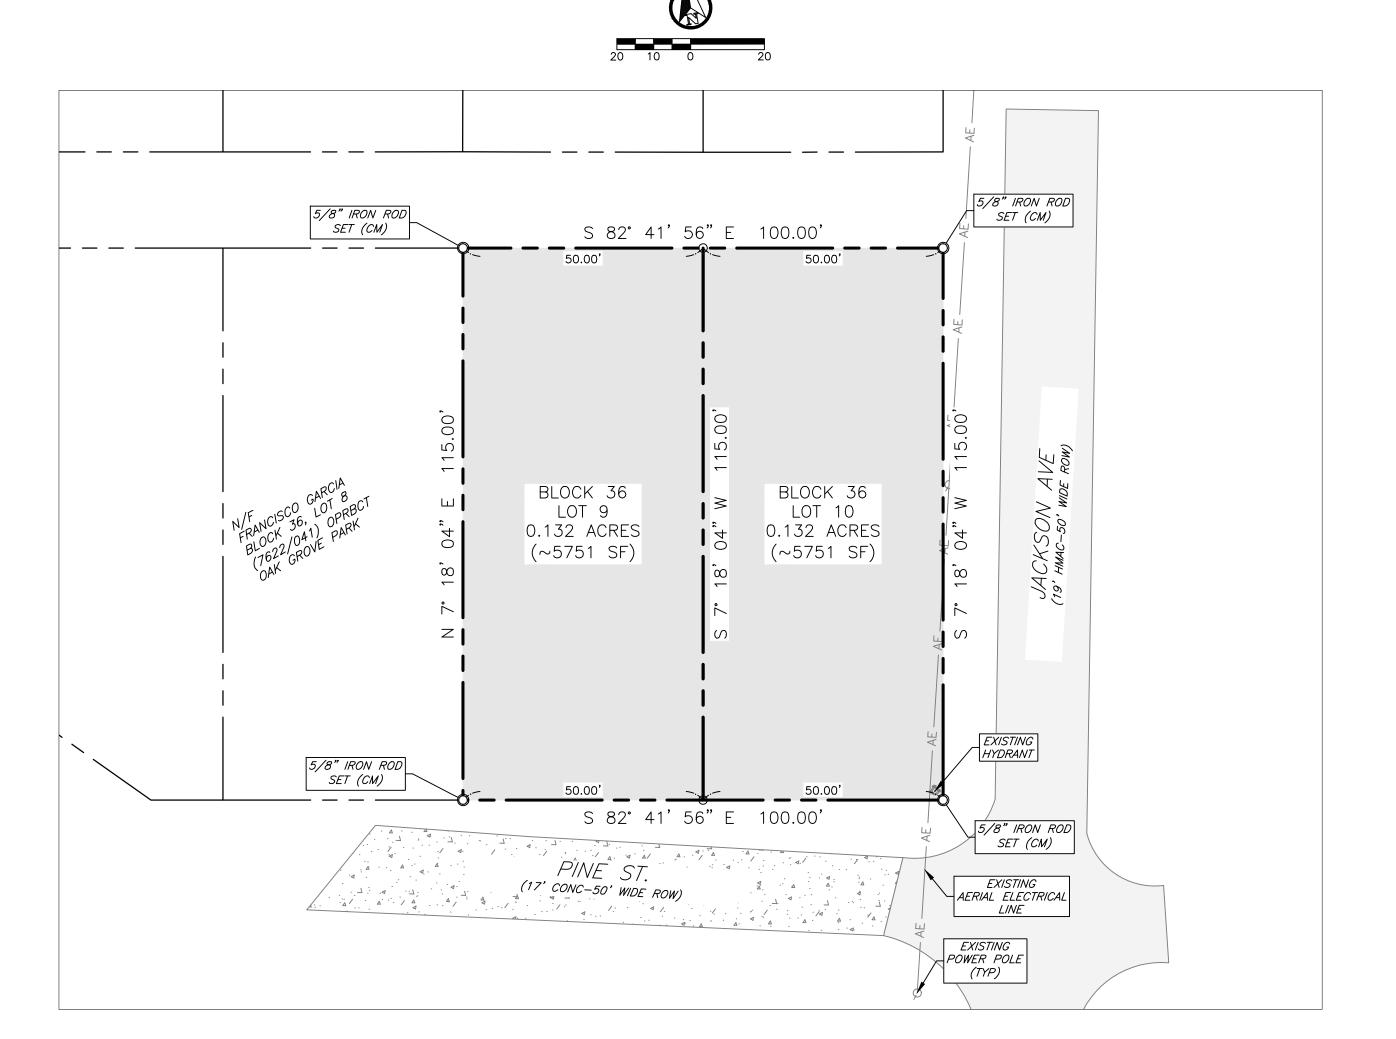

ORIGINAL PLAT

REPLAT

#### FIELD NOTES DESCRIPTION OF A 0.264 ACRE TRACT BRYAN, BRAZOS COUNTY, TEXAS

TO FIND THE PLACE OF BEGINNING, COMMENCE AT A GPS STATION 36;

THENCE NORTH 29°15'22" WEST, A DISTANCE OF 4663.29 FEET TO A IRF 1/2" FOR THE PLACE OF BEGINNING;

THENCE NORTH 82'41'56" WEST, A DISTANCE OF 100 FEET TO A POINT FOR CORNER;

THENCE NORTH 7'18'04" EAST, A DISTANCE OF 57.5 FEET TO A POINT FOR CORNER;

THENCE NORTH 7'18'04" EAST, A DISTANCE OF 57.5 FEET TO A POINT FOR CORNER:

THENCE SOUTH 82'41'56" EAST, A DISTANCE OF 100 FEET TO A POINT FOR CORNER; THENCE SOUTH 7\*18'04" WEST, A DISTANCE OF 57.5 FEET TO A POINT FOR CORNER;

THENCE SOUTH 7°18'04" WEST, A DISTANCE OF 57.5 FEET TO THE PLACE OF BEGINNING CONTAINING 0.264 ACRES.

ANNOTATIONS:

ROW- Right-of-Way HMAC- Hot mix Asphaltic concrete DRBCT- Deed Records Of Brazos County, Texas

ORBCT- Official Records Of Brazos County, Texas OPRBCT- Official Public Records Of Brazos County, Texas

Record information (CM)- Controlling Monument used to establish property boundaries
PUE- Public Utility Easement

PUE-TYP-

Typical Now or Formerly N/F-