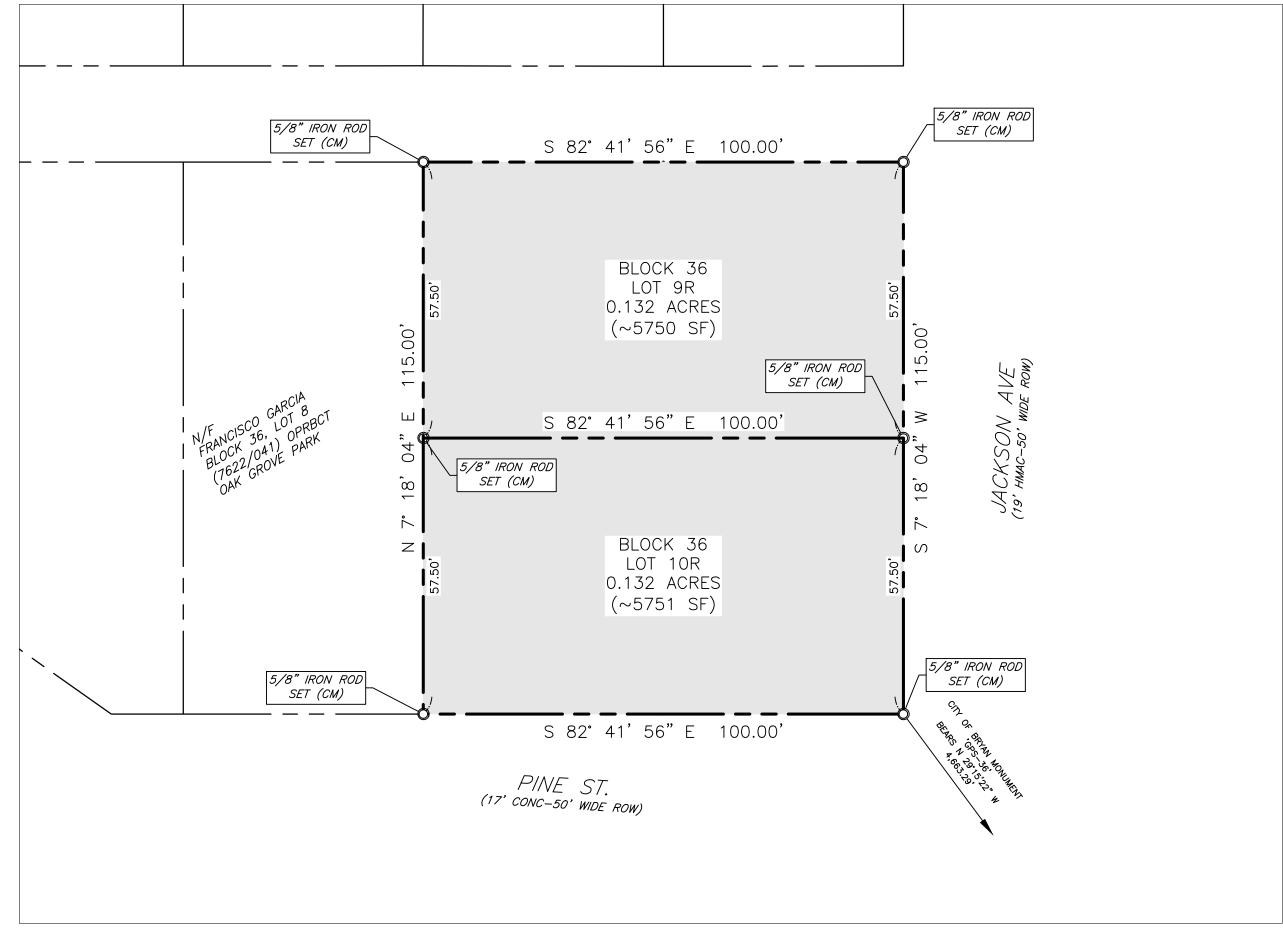

ORIGINAL PLAT

REPLAT

#### FIELD NOTES DESCRIPTION OF A 0.264 ACRE TRACT BRYAN, BRAZOS COUNTY, TEXAS

TO FIND THE PLACE OF BEGINNING, COMMENCE AT A GPS STATION 36;

THENCE NORTH 29°15'22" WEST, A DISTANCE OF 4663.29 FEET TO A IRF 1/2" FOR THE PLACE OF BEGINNING;

THENCE NORTH 82'41'56" WEST, A DISTANCE OF 100 FEET TO A POINT FOR CORNER;

THENCE NORTH 7'18'04" EAST, A DISTANCE OF 57.5 FEET TO A POINT FOR CORNER;

THENCE NORTH 7'18'04" EAST, A DISTANCE OF 57.5 FEET TO A POINT FOR CORNER:

THENCE SOUTH 82'41'56" EAST, A DISTANCE OF 100 FEET TO A POINT FOR CORNER; THENCE SOUTH 7\*18'04" WEST, A DISTANCE OF 57.5 FEET TO A POINT FOR CORNER;

THENCE SOUTH 7°18'04" WEST, A DISTANCE OF 57.5 FEET TO THE PLACE OF BEGINNING CONTAINING 0.264 ACRES.

ANNOTATIONS:

ROW- Right-of-Way HMAC- Hot mix Asphaltic concrete DRBCT- Deed Records Of Brazos County, Texas

ORBCT- Official Records Of Brazos County, Texas OPRBCT- Official Public Records Of Brazos County, Texas

Record information (CM)- Controlling Monument used to establish property boundaries
PUE- Public Utility Easement

PUE-TYP-

Typical Now or Formerly N/F-

# Oak Grove Park Block 36, Lots 9R & 10R *-0.264 acres*

Being a Replat of a 0.264 acre tract, being all of Lot 9 & 10 Oak Grove Park Volume 19587, Page 284, OPRBCT Bryan, Brazos County, Texas Scale 1:20 July 2025